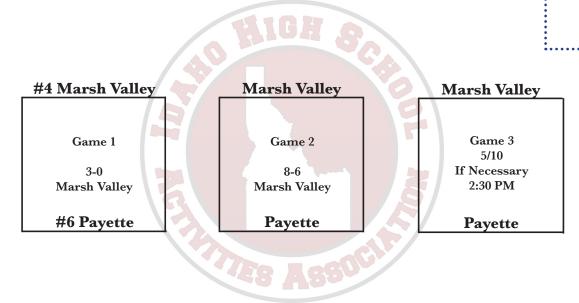

## 4A Play-In Tournament Southeast Qualifier Marsh Valley High School May 9-10

Marsh Valley advances to the State Championship Series

## **GAME SCHEDULE**

**Friday** 

Game 1

5:00 PM

**Saturday** 

Game 2 \*Game 3 12:30 PM 2:30 PM

\* If Necessary